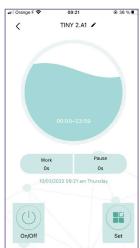

#### CONNECTION VIA BLUETOOTH

- 1. Open the application
- 2. Click on the "Bluetooth" button.
- 3. The diffusers in your proximity will appear, select your product.
- 4. You are now connected to the diffuser.

## STARTING UP

- 13. Press the "On/Off" button to turn on the diffuser. The diffuser emits a sound signal.
- 14. The diffuser will automatically activates depending on your programming choices.