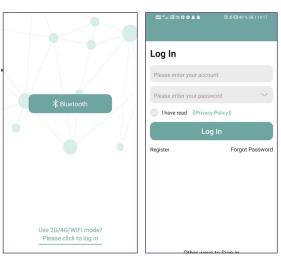

#### CONNECTION VIA BLUETOOTH

- 1. Open the application
- 2. Click on the "Bluetooth" button.
- 3. The diffusers in your proximity will appear, select your product.
- 4. You are now connected to the diffuser.

#### **4G CONNECTION**

- 1. Open the app
- 2. Click on the "Please click to log in" button.
- 3. At first launch, click on "Register".

- 4. Fill in the form, then click on "Register".
- 5. Validate your registration with the received confirmation mail and click on "Confirm".
- 6. You are now logged in the app.