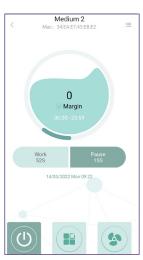

## STARTING UP

- 13. Press the "On/Off" button to turn on the diffuser. The diffuser emits a sound signal.
- 14. The diffuser will automatically activates depending on your programming choices.

## ACTIVATION

- 19. Press the "ON/OFF" button to turn on the diffuser. The diffuser emits a sound signal.
- 20. The diffuser will turn on and off following your programing choices.
- 21. Click on the "Fan" button to activate or deactivate the fan.