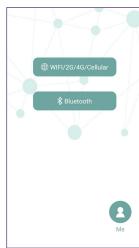

#### CONNECTION VIA BLUETOOTH

- 1. Open the application
- 2. Click on the "Bluetooth" button.
- 3. The diffusers in your proximity will appear, select your product.
- 4. You are now connected to the diffuser.

#### DIFFUSER'S SELECTION

- 7. Click on the "WIFI/2G/4G/ Cellular" button
- 8. The 4G connected diffusers will appear, select yours.
- 9. You are now connected to the diffusers.