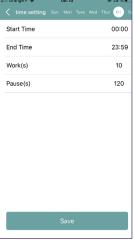

#### TIME SLOTS AND DIFFUSION DURATION

- 8. Schedule the activation of the diffuser with "Start Time" and the deactivation with "End Time".
- 9. Modify the diffusion and pause duration as needed. The diffusion duration "Work(s)" and the pause duration "Pause(s)".
- 10. Click on "Save" to save the settings.
- 11. To add other diffusion time slots, redo the previous steps with an available time slot.
- 12. To confirm click on "Save".

## SETTINGS

- 5. Click on the "Set" button.
- 6. Select the days you want your diffuser to be working.
- 7. Five programmable time slots are available for the same day. Click on the "pen" icon to change the settings.