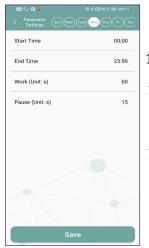

#### TIME SLOTS AND DIFFUSION DURATION

- 8. Schedule the activation of the diffuser with "Start Time" and the deactivation with "End Time".
- 9. Modify the diffusion and pause duration as needed. The diffusion duration "Work(s)" and the pause duration "Pause(s)".
- 10. Click on "Save" to save the settings.
- 11. To add other diffusion time slots, redo the previous steps with an available time slot.
- 12. To confirm click on "Save".

### SETTINGS

- 10. Your diffuser is appearing in the Device List.
- 11. Click on "Set".

9

- 12. Select the chosen days for diffusion.
- 13. Five programmable time slots are available for one day. Click on the "pen" icon to make your settings.
- 14. Program the diffuser's activation time: "Start time" and deactivation time "End time".
- 15. Modify the working times as you need: the diffusion's duration "Work(s)" and the pause time "Pause(s)".