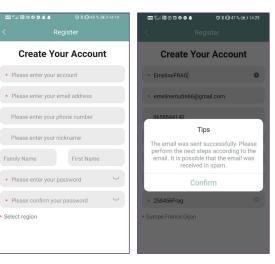

#### **4G CONNECTION**

- 1. Open the app
- 2. Click on the "Please click to log in" button.
- 3. At first launch, click on "Register".

- 4. Fill in the form, then click on "Register".
- 5. Validate your registration with the received confirmation mail and click on "Confirm".
- 6. You are now logged in the app.