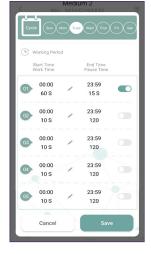

## SETTINGS

- 5. Click on the "Set" button.
- 6. Select the days you want your diffuser to be working.
- 7. Five programmable time slots are available for the same day. Click on the "pen" icon to change the settings.

### SETTINGS

- 10. Your diffuser is appearing in the Device List.
- 11. Click on "Set".

9

- 12. Select the chosen days for diffusion.
- 13. Five programmable time slots are available for one day. Click on the "pen" icon to make your settings.
- 14. Program the diffuser's activation time: "Start time" and deactivation time "End time".
- 15. Modify the working times as you need: the diffusion's duration "Work(s)" and the pause time "Pause(s)".

- 16.Click on "Save" to save your settings.
- 17. To add other diffusion's time slots, repeat the operation with the other available time slots.
- 18. To validate, click on "Save".