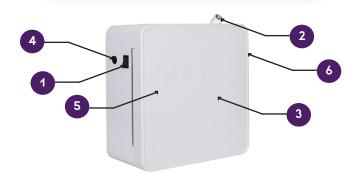

## TECHNICAL CHARACTERISTICS

- 1 On/off button
- 2 Fragrance sprayer
- 3 Reservoir

- 4 Power supply
- 5 SD Card

6 Hood opening

| Area of effect : up to 1200M²                   | Weight : 2,97KG    |
|-------------------------------------------------|--------------------|
| Diffusing volume :<br>300 to 3000M <sup>3</sup> | Power : 12W        |
| Diffusion duration :<br>5 to 900 seconds        | Supply : 12V       |
| Reservoir capacity : 800ML                      | Decibels : ≤40DBA  |
| Consumption :<br>0,44ML/MIN                     | Material : Plastic |
| Dimensions: 23.5x11.5x23.5CM                    | Color : White      |