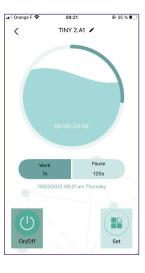

## ACTIVATION

- 19. Press the "ON/OFF" button to turn on the diffuser. The diffuser emits a sound signal.
- 20. The diffuser will turn on and off following your programing choices.
- 21. Click on the "Fan" button to activate or deactivate the fan.