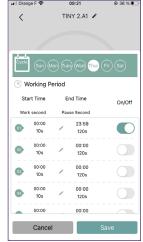

### SETTINGS

- 10. Your diffuser is appearing in the Device List.
- 11. Click on "Set".

9

- 12. Select the chosen days for diffusion.
- 13. Five programmable time slots are available for one day. Click on the "pen" icon to make your settings.
- 14. Program the diffuser's activation time: "Start time" and deactivation time "End time".
- 15. Modify the working times as you need: the diffusion's duration "Work(s)" and the pause time "Pause(s)".

- 16.Click on "Save" to save your settings.
- 17. To add other diffusion's time slots, repeat the operation with the other available time slots.
- 18. To validate, click on "Save".