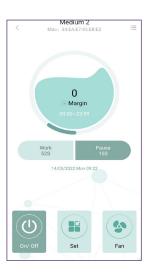

#### TIME SLOTS AND DIFFUSION DURATION

- 8. Schedule the activation of the diffuser with "Start Time" and the deactivation with "End Time".
- 9. Modify the diffusion and pause duration as needed. The diffusion duration "Work(s)" and the pause duration "Pause(s)".
- 10. Click on "Save" to save the settings.
- 11. To add other diffusion time slots, redo the previous steps with an available time slot.
- 12. To confirm click on "Save".

## SETTINGS

- 5. Click on the "Set" button.
- 6. Select the days you want your diffuser to be working.
- 7. Five programmable time slots are available for the same day. Click on the "pen" icon to change the settings.

## STARTING UP

- 13. Press the "On/Off" button to turn on the diffuser. The diffuser emits a sound signal.
- 14. The diffuser will automatically activates depending on your programming choices.

## ACTIVATION

- 19. Press the "ON/OFF" button to turn on the diffuser. The diffuser emits a sound signal.
- 20. The diffuser will turn on and off following your programing choices.
- 21. Click on the "Fan" button to activate or deactivate the fan.