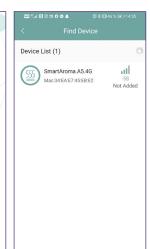

#### DIFFUSER'S SELECTION

- 7. Click on the "WIFI/2G/4G/ Cellular" button
- 8. The 4G connected diffusers will appear, select yours.
- 9. You are now connected to the diffusers.

### SETTINGS

- 10. Your diffuser is appearing in the Device List.
- 11. Click on "Set".

9

- 12. Select the chosen days for diffusion.
- 13. Five programmable time slots are available for one day. Click on the "pen" icon to make your settings.
- 14. Program the diffuser's activation time: "Start time" and deactivation time "End time".
- 15. Modify the working times as you need: the diffusion's duration "Work(s)" and the pause time "Pause(s)".