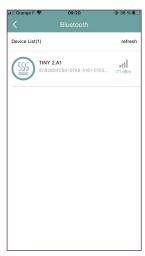

#### CONNECTION VIA BLUETOOTH

- 1. Open the application
- 2. Click on the "Bluetooth" button.
- 3. The diffusers in your proximity will appear, select your product.
- 4. You are now connected to the diffuser.